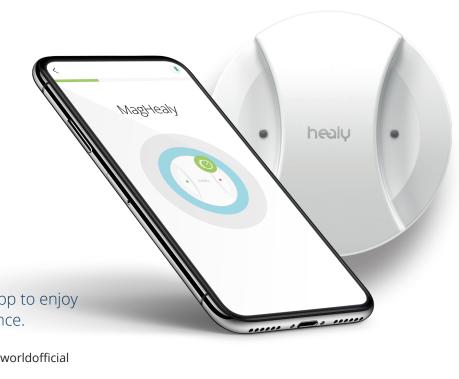

#### Unique in Function, **Intuitive in Use**

MagHealy is a smart wireless device. Light and travel friendly, it is designed to enhance your wellbeing through your MagHealy mobile app.

**Co-developed with** Scientists, Proven in Four Innovations **Practice** 

#### Wellbeing at the touch of a button

Download your MagHealy App to enjoy your new wellbeing experience.

healyworldofficial ohealyworldofficial

in healyworld

HealyWorldOfficial