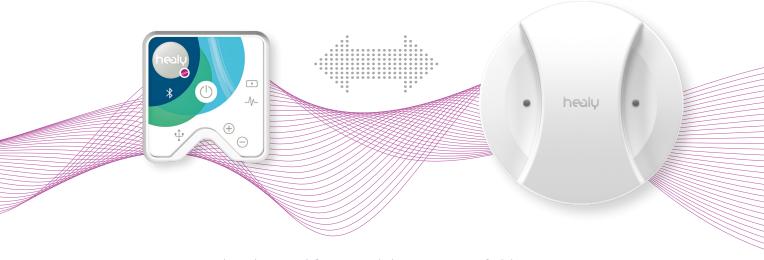

MagHealy complements the original and widely successful Healy. Together, they create a synergy, like an orchestra performing a frequency symphony.

**Healy** focuses on the Bioenergetic Field of the individual and is designed to promote internal wellbeing.

**MagHealy** addresses your space through a pulsating magnetic field aimed at harmonizing your surroundings.

The electrical force and the magnetic field are two complementary aspects like Yin and Yang.

#### Unique in Function, **Intuitive in Use**

MagHealy is a smart wireless device. Light and travel friendly, it is designed to enhance your wellbeing through your MagHealy mobile app.

**Co-developed with** Scientists, Proven in Four Innovations **Practice** 