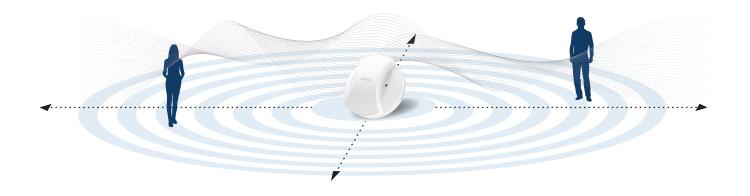

## For the Mind, Body and Environment

MagHealy's pulsation reaches up to 3 meters and extends even further through resonance. This allows you to enjoy magnetic field applications within your entire surroundings.