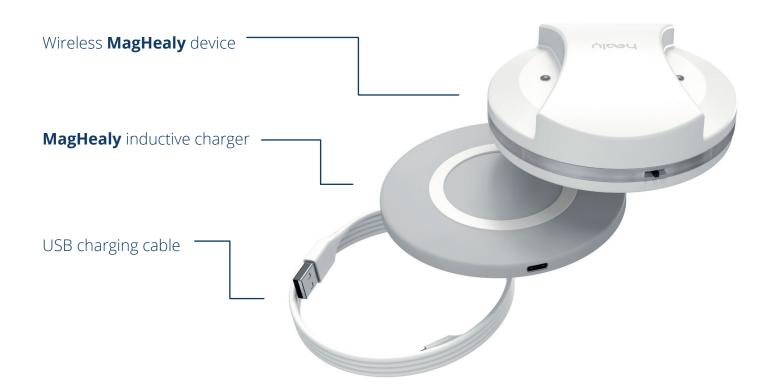

# What's in the Box? The Perfect Match!

MagHealy comes with an all-new packaging design and what's inside the box is equally impressive. Besides the MagHealy device, you will also find a comprehensive accessories box including an inductive charger, a USB-C charging cable and a manual providing an easy start.

All components are of noble design and built to match each other, allowing MagHealy to always remain front and center, as it deserves.